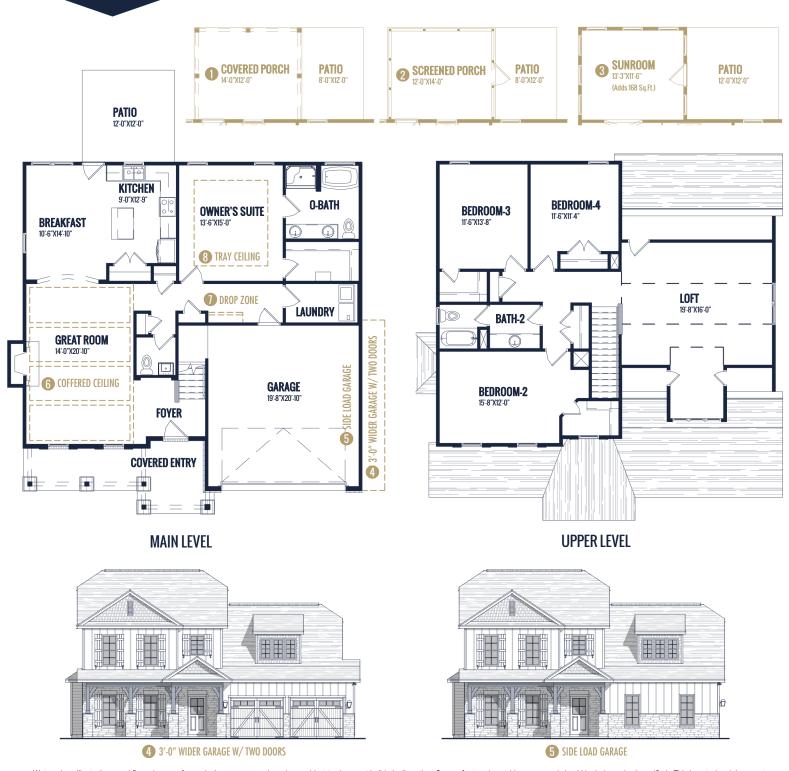

## FLOOR PLAN: FISHER FRENCH COUNTRY

## Specs:

Bedrooms: 4

Bathrooms: 2.5

Square Footage: 2,564 Sq.Ft.

First Level: 1,297 Sq.Ft.

Second Level: 1,267 Sq.Ft.

Width: 44'-0"

Depth: 45'-8"

## **Options Shown:**

Covered Porch

2 Screened in Porch

3 Sunroom (Adds 168 Sq.Ft.)

4 3'-0" Wider Garage w/ Two Doors

Side Load Garage

6 Coffered Ceiling

Drop Zone Built-Ins

Owners Suite Tray Ceiling

Watercolors, illustrations, and floor plans are for marketing purposes only and are subject to change at builder's discretion. Square footage is outside veneer and should be independently verified. This is not a legal document.