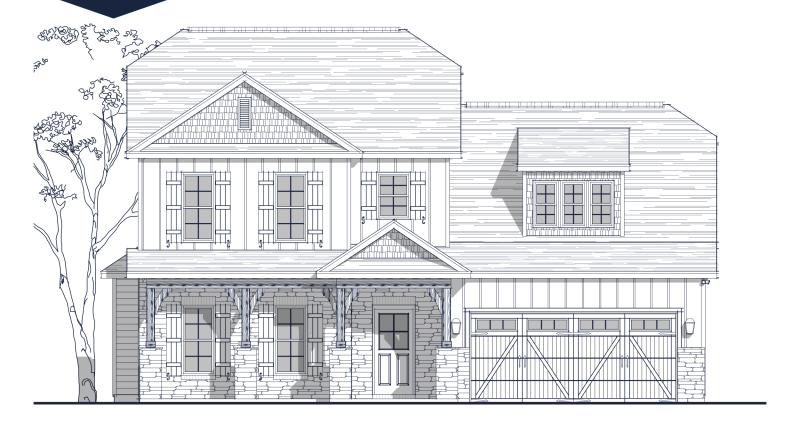

## FLOOR PLAN: FISHER FRENCH COUNTRY

## Specs:

Bedrooms: 4

Bathrooms: 2.5

Square Footage: 2,564 Sq.Ft.

First Level: 1,297 Sq.Ft.

Second Level: 1,267 Sq.Ft.

Width: 44'-0"

Depth: 45'-8"

## FLOOR PLAN: FISHER FRENCH COUNTRY

Watercolors, illustrations, and floor plans are for marketing purposes only and are subject to change at builder's discretion. Square footage is outside veneer and should be independently verified. This is not a legal document.